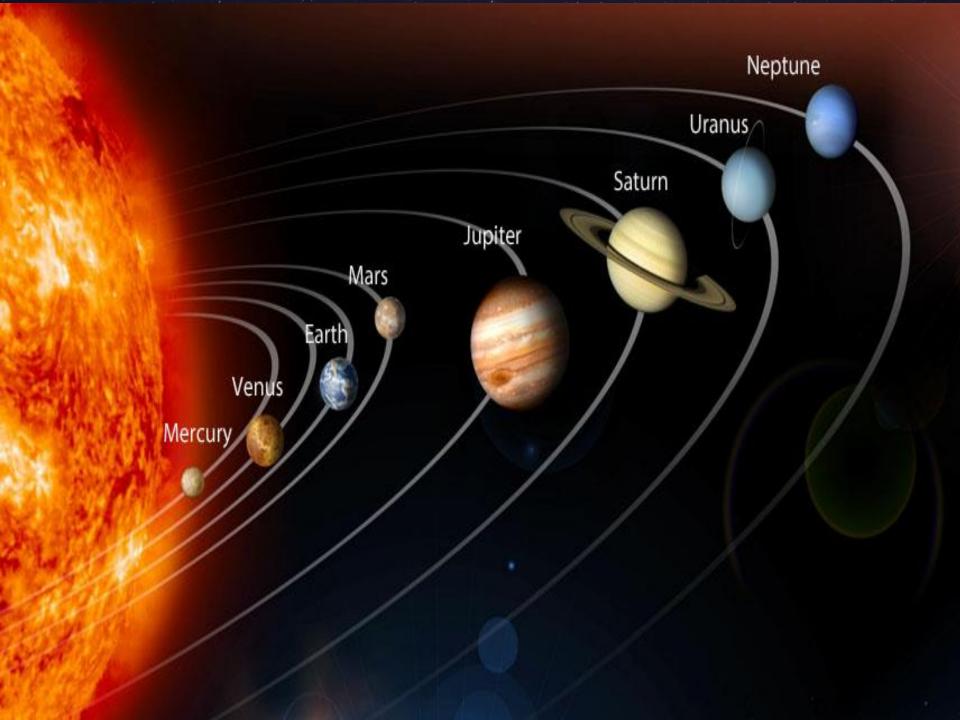

#### LANIAKEA = 500 MILLION LIGHT YEARS DIAMETER HOME TO 100,000 GALAXIES (APPROX. 3% OF VISIBLE UNIV.)